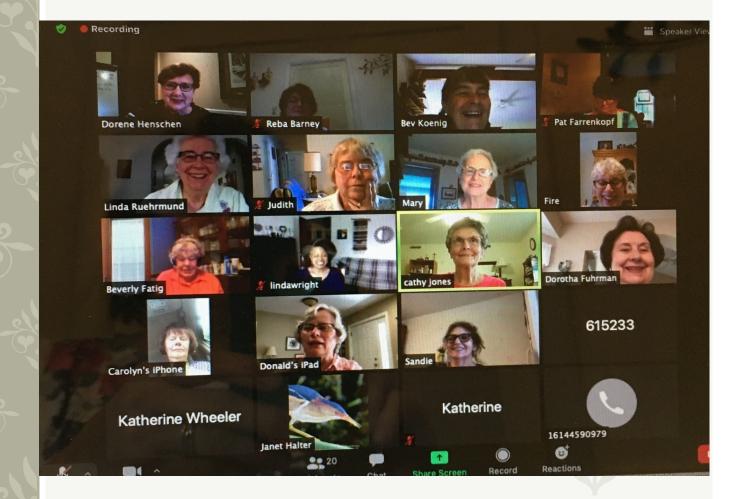

## GAMMA NEWS

VOLUME 46 ISSUE 1

Alpha Delta State

The onset of the Covid-19 pandemic necessitated Gamma to hold chapter meetings via Zoom. Grateful that we have this way of doing business, and keeping in touch. The above picture is from the June 2020 meeting.

Picture by Michele Koenig. Used with permission.

## **Meeting Highlights**

Covid—19 impacted programming for Gamma Chapter.

The April meeting was cancelled, however the program has been rescheduled for the April 2021 meeting.

The June meeting was held via Zoom, with only chapter business discussed.

Its program has been rescheduled for June 2021. The Zoom image from the June meeting is on the front page of this newsletter.